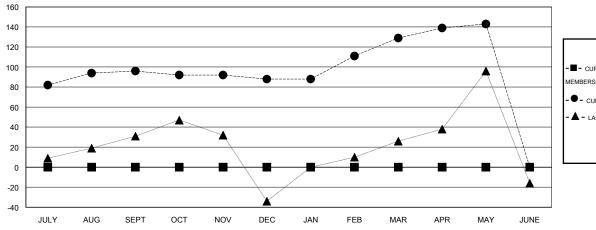

### LOCATION INDIA

GMT CA 6

|                             |                  | Clubs     |                  |                  |                             |                    | Members                             |                    |                  |
|-----------------------------|------------------|-----------|------------------|------------------|-----------------------------|--------------------|-------------------------------------|--------------------|------------------|
| RESULTS FOR 2015-2016       |                  |           |                  |                  | RESULTS FOR 2015-2016       |                    |                                     |                    |                  |
| QUARTER                     | NEW CLUB<br>GOAL | NEW CLUBS | DROPPED<br>CLUBS | NET<br>GAIN/LOSS | QUARTER                     | NEW MEMBER<br>GOAL | CHARTER AND<br>NEW MEMBERS<br>ADDED | DROPPED<br>MEMBERS | NET<br>GAIN/LOSS |
| JULY/AUG/SEPT               | 0                | 0         | 0                | 0                | JULY/AUG/SEPT               | 0                  | 131                                 | 35                 | 96               |
| OCT/NOV/DEC                 | 0                | 1         | 3                | -2               | OCT/NOV/DEC                 | 0                  | 68                                  | 76                 | -8               |
| JAN/FEB/MAR<br>APR/MAY/JUNE | 0<br>0           | 1<br>0    | 1<br>0           | 0                | JAN/FEB/MAR<br>APR/MAY/JUNE | 0                  | 73<br>52                            | 32<br>38           | 41<br>14         |

#### GOALS AND ACTUAL MEMBERS CUMULATIVE

| - CURR  | ENT YEAR GOALS FOR NEW |
|---------|------------------------|
| MEMBERS |                        |

- CURRENT YEAR ACTUAL MEMBERS

- ▲ - LAST YEAR ACTUAL MEMBERS