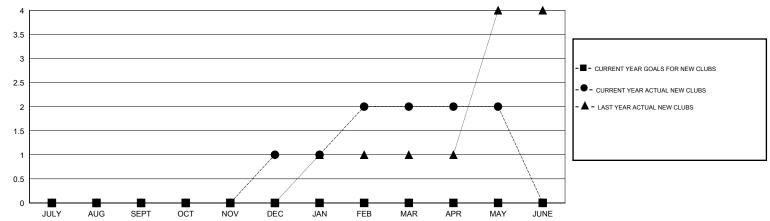

### LOCATION INDIA

GMT CA 6

|                             |                  | Clubs     |                  |                  |                             |                    | Members                             |                    |                  |
|-----------------------------|------------------|-----------|------------------|------------------|-----------------------------|--------------------|-------------------------------------|--------------------|------------------|
| RESULTS FOR 2015-2016       |                  |           |                  |                  | RESULTS FOR 2015-2016       |                    |                                     |                    |                  |
| QUARTER                     | NEW CLUB<br>GOAL | NEW CLUBS | DROPPED<br>CLUBS | NET<br>GAIN/LOSS | QUARTER                     | NEW MEMBER<br>GOAL | CHARTER AND<br>NEW MEMBERS<br>ADDED | DROPPED<br>MEMBERS | NET<br>GAIN/LOSS |
| JULY/AUG/SEPT               | 0                | 0         | 0                | 0                | JULY/AUG/SEPT               | 0                  | 131                                 | 35                 | 96               |
| OCT/NOV/DEC                 | 0                | 1         | 3                | -2               | OCT/NOV/DEC                 | 0                  | 68                                  | 76                 | -8               |
| JAN/FEB/MAR<br>APR/MAY/JUNE | 0<br>0           | 1<br>0    | 1<br>0           | 0                | JAN/FEB/MAR<br>APR/MAY/JUNE | 0                  | 73<br>52                            | 32<br>38           | 41<br>14         |

#### GOALS AND ACTUAL NEW CLUBS CUMULATIVE